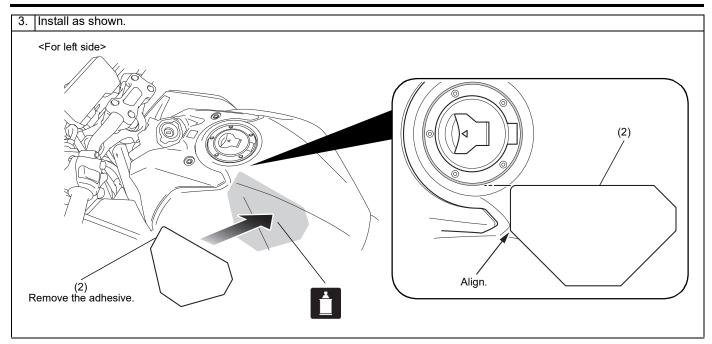

# INSTALLATION

20 mm

4. Install the right side in the same manner as the left side.