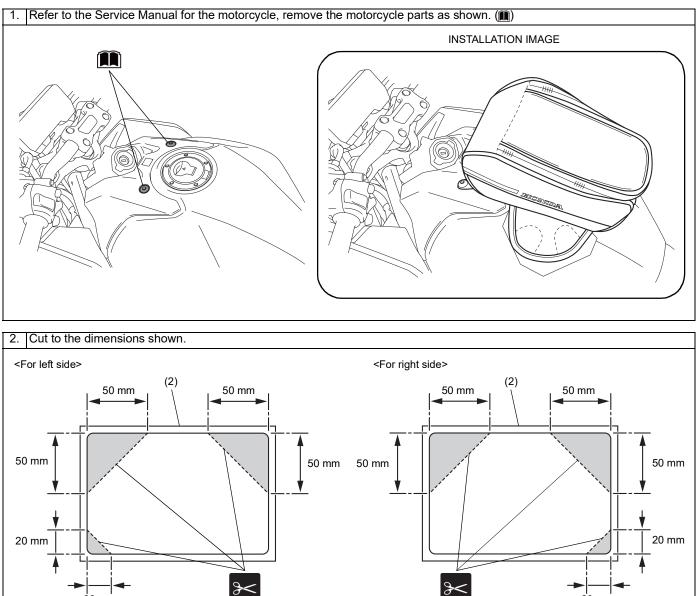

# **TORQUE INFORMATION**

Refer to the Service Manual for the torque values of the removed parts. (Refer to iii)

20 mm