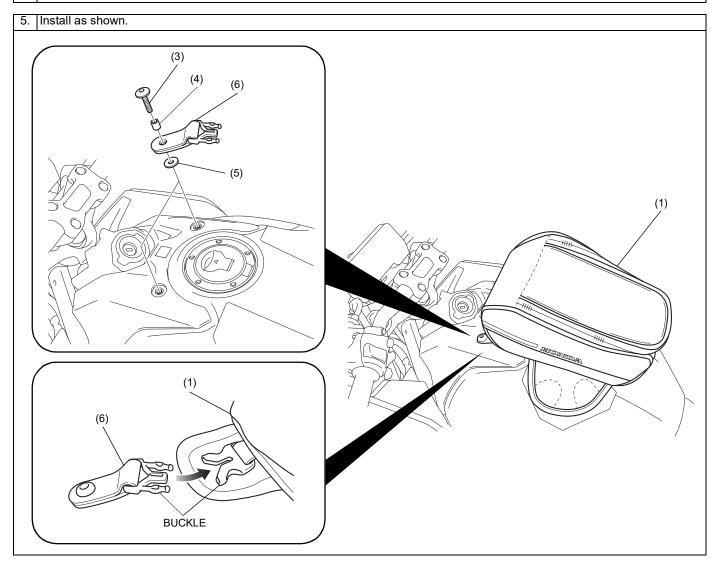

### <TANK BAG>

| Component | No. | Parts Name | Qty | Parts No. |
|-----------|-----|------------|-----|-----------|
|           | (1) | Tank bag   | 1   | -         |
|           |     |            |     |           |

## <TANK BAG ATTACHMENT>

| Component | No. | Parts Name      | Qty | Parts No.     |
|-----------|-----|-----------------|-----|---------------|
|           | (2) | Protective film | 2   | -             |
| (3)       | (3) | 6 x 20 mm screw | 2   | -             |
| (5) (4)   | (4) | Collar          | 2   | -             |
| (°)       | (5) | Washer          | 2   | 90439-MB0-000 |
|           | (6) | Tank bag strap  | 2   | -             |
|           |     |                 |     |               |